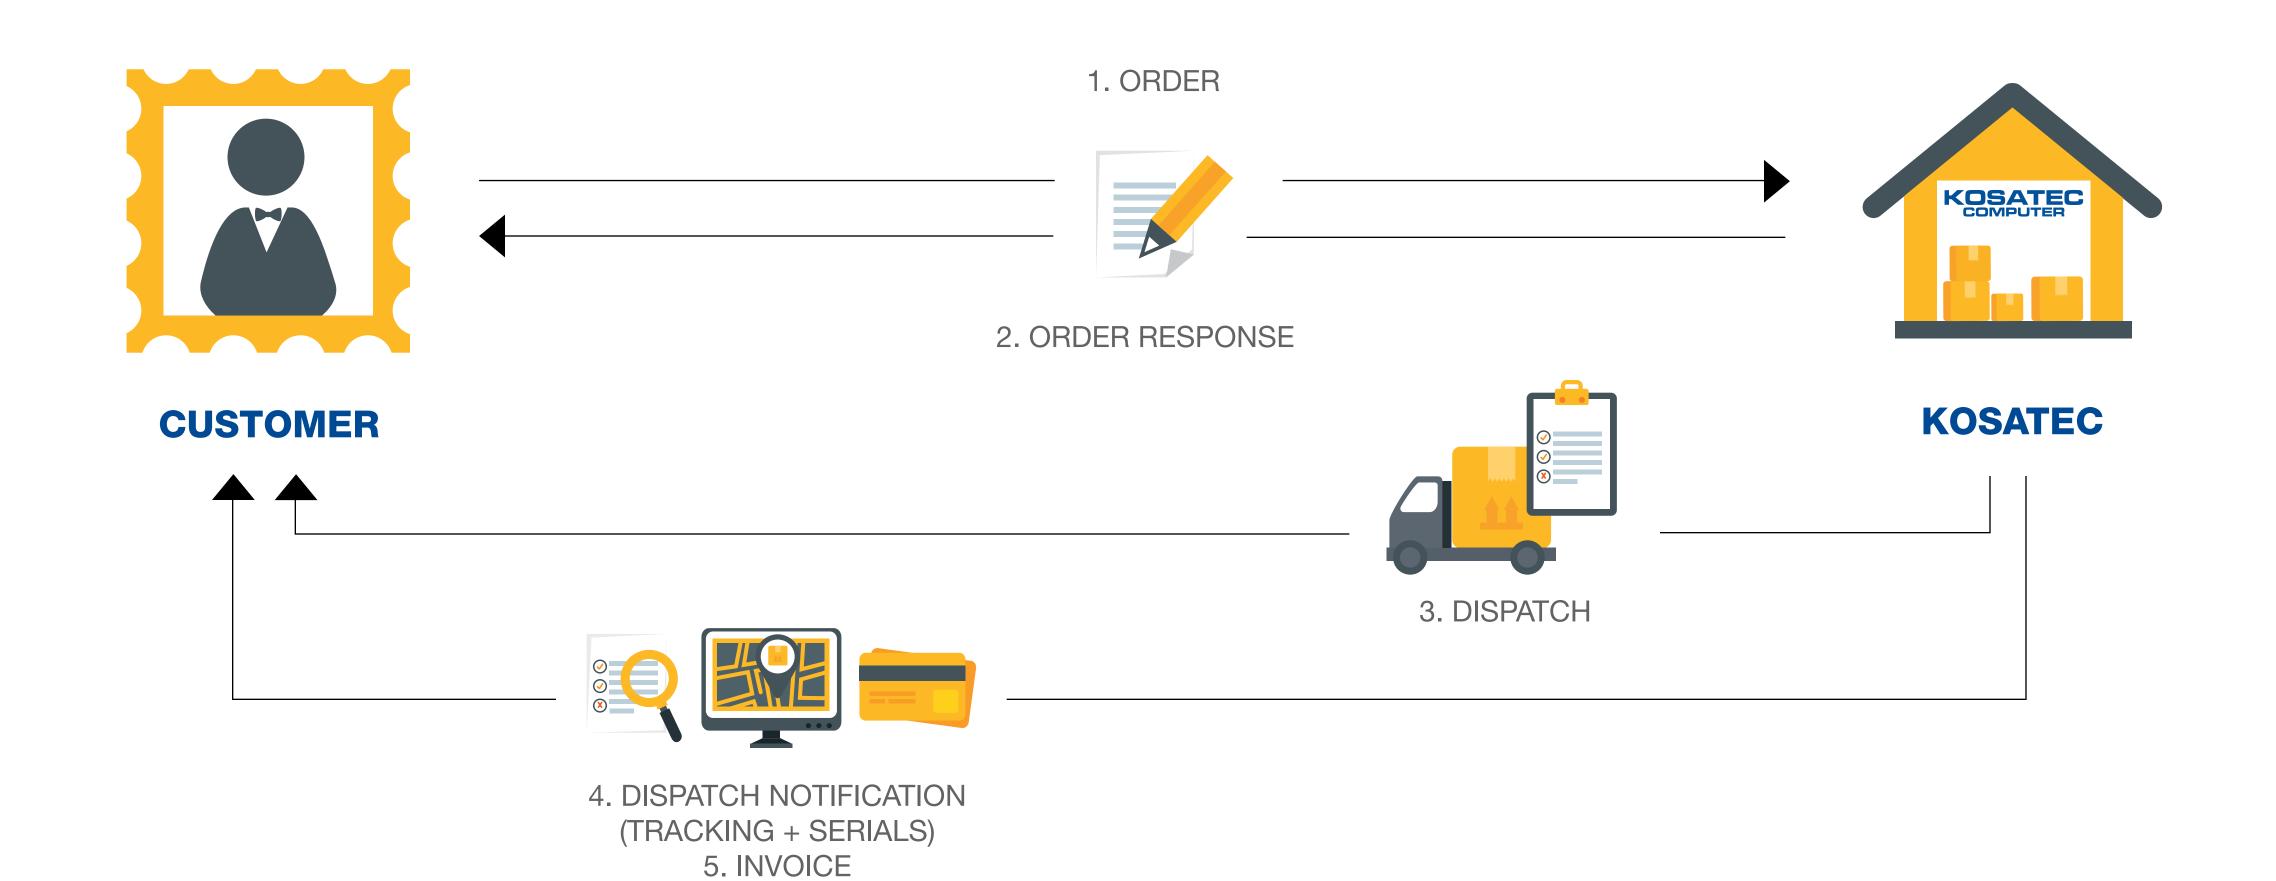

Electronic Data Interchange





# EVERYONE IS TALKING ABOUT DIGITALIZATION

WE DO IT!

We help you stay competitive in the future.







### WHAT IS

### EDI?

Electronic Data Interchange

EDI is the automated exchange of structured information between business partners via digital interfaces.



#### WHAT ARE THE ADVANTAGES OF

## 

- Digitalization of purchasing processes
- Increase of efficiency
- Workload reduction
- Fast transmission times
- High data accuracy
- Error reduction
- Cost reduction

Direct data exchange between your purchasing software and our systems.



#### HOW DOES EDI WORK?



## REQUEST OF PRODUCT DATA

#### **PRICE LIST**



**IMAGES** 

### HOW DOES EDI WORK?



### ORDER PROCESS







### DROPSHIPPING

- Reliable dropshipping
- Next day delivery\*
- Delivery note with your logo
- Package numbers
- Serial numbers
- Personal contact
- Special orders
- IT distribution since 1993

We are your reliable partner in IT distribution.

Your satisfaction is our main goal.



<sup>\*</sup> Orders before 6.30 p.m., delivery within Germany.

#### HOW DOES EDI WORK?



### DROPSHIPPING





### KOSATEC

## KOSATEC

#### We offer the following process steps

- 1. Price list / product catalog
- 2. Real-time query
- Order
- Oder response
- Order overview
- Dispatch notification with package numbers
- Invoice / credit note
- Serial numbers

Individual formats and connections Free adaptions to your requirements



#### **Formats**

XML, CSV, TXT, JSON openTRANS EDIFACT **BMEcat** 

#